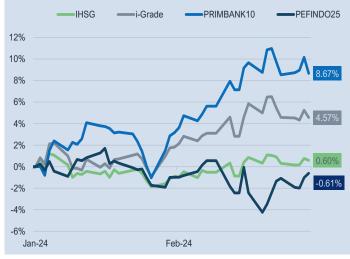

### **PEFINDO Index Year-to-Date Return Performance in 2024**

Throughout the period January to February 2024, the PEFINDO Index generally continues to show good performance, mainly like the two PEFINDO rating-based indices, namely, the PEFINDO i-Grade Index and the IDX-PEFINDO Prime Bank. The IDX-PEFINDO Prime Bank Index is ranked second in the stock index with the best performance until February 2024 among all stock indexes listed on the Indonesia Stock Exchange (IDX). On a year-to-date (YTD) basis, the IDX-PEFINDO Prime Bank Index was able to provide a return of 8.67% (YTD). Furthermore, good performance was also recorded by the PEFINDO i-Grade Index in sixth position, recording a return of 4.57% (YTD). The performance of the second index is far superior to the JCI which only recorded a return of 0.60% YTD. However, in contrast to this, PEFINDO25 still shows a return of negative 0.61% YTD.●

### Comparison of The YTD Performance of The PEFINDO Index with Other Stock Indices

Source: Indonesia Stock Exchange (IDX).