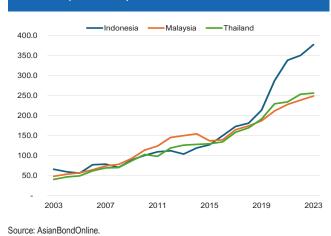

Increasing ownership by domestic investors is vital as Indonesia's debt levels have grown strongly over the past decade (Exhibit 2). Outstanding government debt grew at a CAGR of 14.28%, one and a half times higher than in Malaysia (9.64%) and Thailand (10.10%). And if we only consider the 2014-2023 period, the percentage reaches 18.65%.

### Exhibit 2. Outstanding Local Currency Government Debt Securities (USD Billion)

Continued to page 8