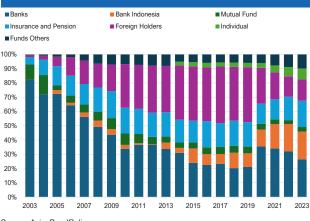

## DEMAND STRUCTURE FOR GOVERNMENT BONDS IN INDONESIA, MALAYSIA, AND THAILAND

The percentage of foreign ownership in the government debt securities market has decreased in recent years, the same as in two neighboring countries, Malaysia, and Thailand. Foreigners held 14.93%, or USD56.33 billion, as of the end of December 2023. This percentage is slightly higher than Thailand (10.88%, valued at USD27.87 billion) but lower than Malaysia (22.72%, valued at USD56.52 billion).

However, Indonesia has shown a more rapid decline in recent years. Ownership reached around 38.57% (USD82.38 billion) in 2019, far exceeding ownership in Malaysia and Thailand (Exhibit 1). The percentage has dropped quite drastically and now only holds around 15% (USD56.33 billion). Meanwhile, the decline in ownership in Thailand and Malaysia was relatively low. In Malaysia, foreign ownership decreased from 24.91% to 22.72% during the comparison period, although in nominal terms, it rose from USD46.53 billion to USD56.52 billion. Meanwhile, the percentage fell from 16.97% (USD32.47 billion) to 10.88% (USD27.87 billion) in Thailand.

The drastic decline in foreign ownership in the government debt securities market since 2019 has been largely absorbed by domestic investors rather than Indonesian banks. Net demand by domestic investors reached IDR2.48 quadrillion during 2019-2023, including IDR1.01 quadrillion by banks, IDR0.63 quadrillion by insurance and pension funds, IDR0.36 trillion by individuals, and so on. Meanwhile, total net purchases by Bank Indonesia amounted to IDR0.28 quadrillion.

IDR435.05 trillion in 2023. Now, their percentage is 7.71% of the total outstanding in the secondary market, higher than Thailand's (6.26%).

Apart from individual investors, insurance companies and pension funds were the most aggressive in buying government debt securities. Together, they held IDR1.04 quadrillion, or 18.47% of the total outstanding. Their ownership grew at a CAGR of 20.54% during 2014-2023. The next positions are banks and mutual funds, each growing at a CAGR of 16.59% and 16.27% and, as of 2023, holding IDR1.50 quadrillion and IDR0.18 quadrillion, respectively.

#### If we dig deeper, ownership of

debt securities in the Indonesian market is relatively spread among investors compared to Malaysia. The three largest holders of debt securities in 2023 hold a total market share of 83.62%. Meanwhile, in Indonesia, the percentage is lower, namely 64.41%. Just like in Indonesia, banks are the largest holders in Malaysia; their portion reaches 32.84%. Next are the Social Security Institutions at 28.05% and foreign investors at 22.72%.

Even though it is relatively less concentrated, like in Indonesia, the ownership structure is slightly different in Thailand. Most government debt securities are held in Contractual Savings Funds such as national provident funds, social pension insurance systems, and life insurance companies, with a portion of 23.81%. The next largest portion is insurance companies

### **Exhibit 3. Ownership Structure of Government Debt** Securities in Indonesia (%)

(20.60%) and banks (20.54%). Meanwhile, individual investors hold around 6.26%, slightly below Indonesia.

In closing, we assess that maintaining stability in the debt securities market requires increasing the solidity of domestic demand. Significant ownership by domestic investors will remain a necessity amidst a significant increase in outstanding - which has occurred in the last decade - and the need to