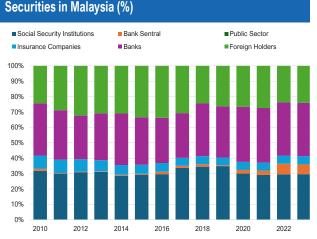

#### If we dig deeper, ownership of

debt securities in the Indonesian market is relatively spread among investors compared to Malaysia. The three largest holders of debt securities in 2023 hold a total market share of 83.62%. Meanwhile, in Indonesia, the percentage is lower, namely 64.41%. Just like in Indonesia, banks are the largest holders in Malaysia; their portion reaches 32.84%. Next are the Social Security Institutions at 28.05% and foreign investors at 22.72%.

### **Exhibit 3. Ownership Structure of Government Debt** Securities in Indonesia (%)

(20.60%) and banks (20.54%). Meanwhile, individual investors hold around 6.26%, slightly below Indonesia.

In closing, we assess that maintaining stability in the debt securities market requires increasing the solidity of domestic demand. Significant ownership by domestic investors will remain a necessity amidst a significant increase in outstanding - which has occurred in the last decade - and the need to