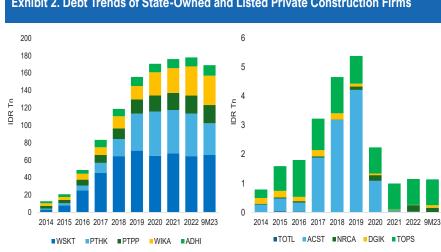

## **CONTRACT SIZE AND FINANCIAL POLICY IN RELATION TO** CONSTRUCTION COMPANIES'S CREDIT RATING

Indonesian construction firms have generally benefited from the massive infrastructure development over the past decade. The government's focus corresponds to the rising trend of state budget allocation for infrastructure to more than IDR420 trillion in 2024 from only around IDR178 trillion in 2014 with a proportion ranging around 10%-19% of the total state budget. The benefits are reflected in the new contracts gained by the major construction firms. For instance, the average aggregate order book of state-owned construction firms: PT Hutama Karya (Persero) (PTHK), PT Pembangunan Perumahan (Persero) Tbk (PTPP), PT Wijava Karva (Persero) Tbk (WIKA), PT Waskita Karya (Persero) Tbk (WSKT), and PT Adhi Karya (Persero) Tbk (ADHI) - has tripled to around IDR460 trillion in 2019-2023 from only around IDR150 trillion in 2014 with an average new contract gained at around IDR30 trillion per year within 2015-2023. On the contrary, we have Source: Company, IDX, processed by PEFINDO. seen a relatively less aggressive new contracts achievement of listed private construction firms:

PT Total Bangun Persada Tbk (TOTL), PT Acset Indonusa Tbk (ACST), PT Nusa Raya Cipta Tbk (NRCA), PT Nusa Konstruksi Enjiniring Tbk (DGIK), and PT Totalindo Eka Persada Tbk (TOTL), with an insignificant aggregate contract value compared to the state-owned construction firms. In context, the average new contracts obtained by the listed private construction firms was around IDR2 trillion annually in 2015-2023, less than 10% of the state-owned firms' figures as private construction firms' new contracts were mainly from private commercial and residential buildings with only several coming from infrastructure projects.

Exhibit 1. Average New Contracts State-Owned and Listed Private **Construction Firms** 

To support these new projects, the state-owned companies' debts have surged more than 13-fold to around IDR170 trillion as of September 30, 2023, compared to the end of 2014. As most state-owned companies also own the concession rights (not only being the developer) and previously were taking on contracts with turnkey-based payment, the exposure to liquidity risk from the mismatch of cash flows also escalated. It is due to the long-term investment nature of its income-generating assets with delayed and disrupted project completion due to the pandemic, whereas turnkey project payment will be received after the construction

Source: Company, IDX, processed by PEFINDO.

Exhibit 2. Debt Trends of State-Owned and Listed Private Construction Firms

especially compared to the debt maturities, indicating their aggressive financial policy. On the other hand, the listed private construction companies' debts have been relatively stable at around IDR1.1 trillion as of September 30, 2023, compared to the end of 2014 at around IDR800 billion. The year 2017-2020 was an exception as ACST increased its debt by more than 13-fold to around IDR4.2 trillion at the end of 2019, compared to the end of 2016, to support its infrastructure projects, mostly financed by bank loans, which later were taken over by shareholder's loans in 2019 and then converted into equity within 2020-2021. This less aggressive financing policy of private construction firms aligns with their insignificant order book sizes compared to the state-owned construction firms.