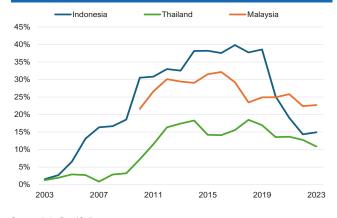

## DEMAND STRUCTURE FOR GOVERNMENT BONDS IN INDONESIA, MALAYSIA, AND THAILAND

The percentage of foreign ownership in the government debt securities market has decreased in recent years, the same as in two neighboring countries, Malaysia, and Thailand. Foreigners held 14.93%, or USD56.33 billion, as of the end of December 2023. This percentage is slightly higher than Thailand (10.88%, valued at USD27.87 billion) but lower than Malaysia (22.72%, valued at USD56.52 billion).

However, Indonesia has shown a more rapid decline in recent years. Ownership reached around 38.57% (USD82.38 billion) in 2019, far exceeding ownership in Malaysia and Thailand (Exhibit 1). The percentage has dropped quite drastically and now only holds around 15% (USD56.33 billion). Meanwhile, the decline in ownership in Thailand and Malaysia was relatively low. In Malaysia, foreign ownership decreased from 24.91% to 22.72% during the comparison period, although in nominal terms, it rose from USD46.53 billion to USD56.52 billion. Meanwhile, the percentage fell from 16.97% (USD32.47 billion) to 10.88% (USD27.87 billion) in Thailand.