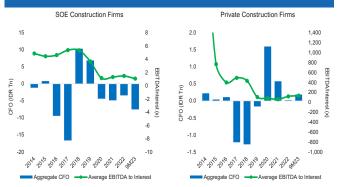

is completed, longer than anticipated,

Continued to page 5

We have also seen a quicker recovery in most of the listed private construction firms' credit profiles. Despite the relatively volatile EBITDA realization, which aligns with the new contract achievement, their less aggressive financing policy has led to a more conservative leverage ratio, as measured by debtto-EBITDA. This is also reflected in a healthier cash flow from operation (CFO) with a stronger interest coverage ratio, as measured by EBITDA-to-Interest. In 2018 and 2020, DGIK recorded significantly lower EBITDA due to weaker performance

from its commercial and residential segments, worsened by the COVID-19 pandemic, which led its Debt-to-EBITDA ratio to jump to more than 30x. ACST has also recorded negative EBITDA since 2019 because of the delays and cost overruns of its infrastructure projects. In August 2023, TOPS managed to complete its debt restructuring, which was mainly due to its high exposure to the weakening high-rise building market and the surging price of

Source: Company, IDX, processed by PEFINDO.

materials triggered by the global supply chain disruption. Despite that, the total debts of the major listed private construction firms were declining, and the leverage ratio has improved since 2021 along with its normalized EBITDA realization. Its CFO and interest coverage ratio has also been maintained at a relatively healthy level, indicating a lower risk of cash flow mismatch from its operation and ultimately lower liquidity risk. This condition is contrary to the state-owned construction firms which whose average capital structure has become increasingly unsustainable due to their aggressive financing policy. Since 2021, there have been two high-profile state-owned construction firms that have had to go through a debt restructuring with their creditors, which resulted in reduced interest rates and lengthened tenors, despite their key roles in the development of the national strategic projects.

#### Exhibit 4. Aggregate CFO and Average EBITDA/Interest of State-Owned and Major Listed Private Construction Firms

Source: Company, IDX, processed by PEFINDO.

Given the financial difficulties faced by several state-owned construction firms, we have reassessed their business risk profile and financial flexibility, which have led to a lower credit rating for several of the firms. Previously, we were of the view that a substantial order book should translate into strong earnings, and thus, a strong credit profile. Currently, the focus is on how construction firms manage their financial policy considering the sizable working capital requirement to execute their order books and minimizing any future cash flow mismatch if any such risk is