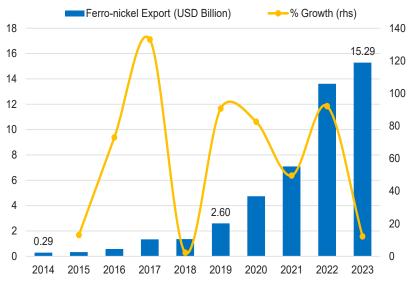

## Exhibit 2. Development of Indonesia's 3 Highest Value Export Products

Source: Central Statistic Agency and Bank Indonesia, 2024.

Continued to page 3

The main cause of the increase in exports of base metal products is the rapid growth in the export value of Ferro Alloy commodities. This commodity has experienced significant growth, where in 2014 the export value was only USD0.3 billion with a share of 28.90% of all base metal product exports, then it grew until in 2023 it reached USD15.3 billion with a share of 57.29%. This increase was supported by Ferro Nickel exports (99.9% share of Ferro Alloy) which increased significantly after the downstream policy with value growth over the last 10 years reaching 48% (CAGR).

### Exhibit 3. The Increase in Exports of Base Metal Products is Driven by The Soaring Value of Ferro-Nickel Exports in the Last 10 Years

Source: Trademap, 2024.

the ability of investors and the business world to better estimate profits and reduce transaction costs in financial markets. With a more conducive exchange rate, it is hoped that this will make investing in Indonesia even more attractive, especially for foreign investors because they do not have to face the risks of a more volatile exchange rate when investing in Indonesia. For the business world, especially those with debt abroad, high exchange rate fluctuations will make paying off their foreign debt even more expensive. High-interest rates and an unstable exchange rate will be a combination that can make paying their foreign debt costs even more expensive. Therefore, the stability of the rupiah exchange rate, especially against the United States (US) dollar, is a very important factor to continue to maintain, and downstream policies will play an important role in the future in achieving this goal.