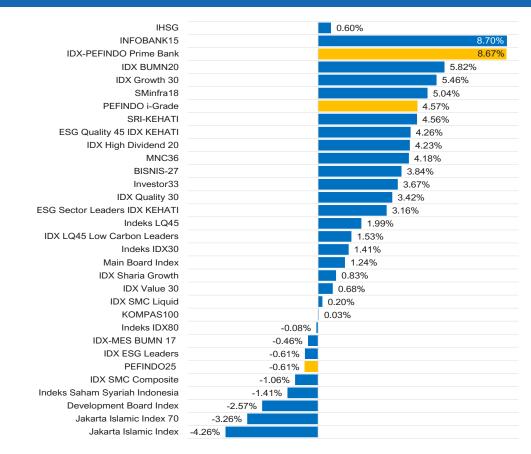

### **PEFINDO Index Year-to-Date Return Performance in 2024**

Throughout the period January to February 2024, the PEFINDO Index generally continues to show good performance, mainly like the two PEFINDO rating-based indices, namely, the PEFINDO i-Grade Index and the IDX-PEFINDO Prime Bank. The IDX-PEFINDO Prime Bank Index is ranked second in the stock index with the best performance until February 2024 among all stock indexes listed on the Indonesia Stock Exchange (IDX). On a year-to-date (YTD) basis, the IDX-PEFINDO Prime Bank Index was able to provide a return of 8.67% (YTD). Furthermore, good performance was also recorded by the PEFINDO i-Grade Index in sixth position, recording a return of 4.57% (YTD). The performance of the second index is far superior to the JCI which only recorded a return of 0.60% YTD. However, in contrast to this, PEFINDO25 still shows a return of negative 0.61% YTD.●