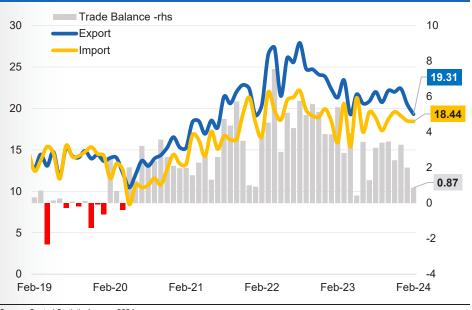

### Exhibit 1. Indonesia's Trade Balance Still Records a Surplus for 46 **Consecutive Months**

Source: Central Statistic Agency, 2024.

#### Economist

Slowing world trade also has an impact on Indonesia's trade balance. The trade balance surplus, which was previously realized quite high, continues to experience a downward trend since the end of 2022, throughout 2023, and even until February 2024. The slowdown in world trade along with the slowing global economy and the end of the super-cycle in coal and palm oil commodity prices have caused pressure on the trade balance surplus throughout this period. This then resulted in a decline in the export value of Indonesia's two main export commodities. It was recorded that the decline in the value of palm oil exports reached 21.4% and the decline in the value of palm oil exports reached 18.2%. The decline in export value for both commodities was greatly influenced by the decline in prices because this occurred when coal export volume increased by 13.7% and palm oil increased by 4.6%.

The emergence of base metal products as commodities with the second highest export value in Indonesia has occurred since 2020, after the launch of Law Number 3 of 2020 concerning Amendments to Law Number 4 of 2009 concerning Mineral and Coal Mining which mandates that mineral commodities and coal is no longer exported raw. This then triggered the commodity downstreaming program to be further intensified. Base metal mining products are no longer allowed to be exported without being processed domestically first. Therefore, the added value resulting from exports of base metal products continues to increase. This condition then strengthened Indonesia's trade balance so that it could continue to experience a surplus since May 2020 or 46 months ago even though it was faced with a slowdown in world trade and normalization of commodity prices.