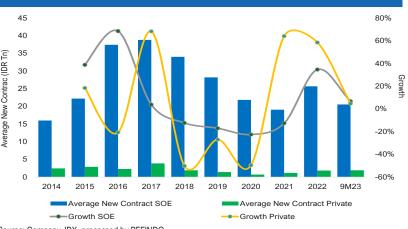

## **CONTRACT SIZE AND FINANCIAL POLICY IN RELATION TO** CONSTRUCTION COMPANIES'S CREDIT RATING

Indonesian construction firms have generally benefited from the massive infrastructure development over the past decade. The government's focus corresponds to the rising trend of state budget allocation for infrastructure to more than IDR420 trillion in 2024 from only around IDR178 trillion in 2014 with a proportion ranging around 10%-19% of the total state budget. The benefits are reflected in the new contracts gained by the major construction firms. For instance, the average aggregate order book of state-owned construction firms: PT Hutama Karya (Persero) (PTHK), PT Pembangunan Perumahan (Persero) Tbk (PTPP), PT Wijava Karva (Persero) Tbk (WIKA), PT Waskita Karya (Persero) Tbk (WSKT), and PT Adhi Karya (Persero) Tbk (ADHI) - has tripled to around IDR460 trillion in 2019-2023 from only around IDR150 trillion in 2014 with an average new contract gained at around IDR30 trillion per year within 2015-2023. On the contrary, we have Source: Company, IDX, processed by PEFINDO. seen a relatively less aggressive new contracts achievement of listed private construction firms:

PT Total Bangun Persada Tbk (TOTL), PT Acset Indonusa Tbk (ACST), PT Nusa Raya Cipta Tbk (NRCA), PT Nusa Konstruksi Enjiniring Tbk (DGIK), and PT Totalindo Eka Persada Tbk (TOTL), with an insignificant aggregate contract value compared to the state-owned construction firms. In context, the average new contracts obtained by the listed private construction firms was around IDR2 trillion annually in 2015-2023, less than 10% of the state-owned firms' figures as private construction firms' new contracts were mainly from private commercial and residential buildings with only several coming from infrastructure projects.

Exhibit 1. Average New Contracts State-Owned and Listed Private **Construction Firms** 

To support these new projects, the state-owned companies' debts have surged more than 13-fold to around IDR170 trillion as of September 30, 2023, compared to the end of 2014. As most state-owned companies also own the concession rights (not only being the developer) and previously were taking on contracts with turnkey-based payment, the exposure to liquidity risk from the mismatch of cash flows also escalated. It is due to the long-term investment nature of its income-generating assets with delayed and disrupted project completion due to the pandemic, whereas turnkey project payment will be received after the construction