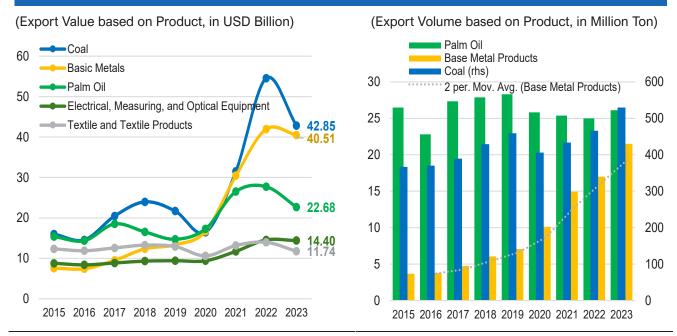

Amid the decline in the export value of these two leading commodities, there is another commodity that has consistently experienced an increase in export value over the last 10 years until it is currently the second-highest export value. These commodities are basic metal product commodities. Since the downstream program was launched around 2013 or 2014, base metal commodities have consistently experienced growth in export value, with the Compound Annual Growth Rate (CAGR) for the last 10 years reaching 16.1%. Even though the export value in 2023 will decrease by 3.4%, this decrease is relatively small compared to the other two leading commodities. Meanwhile, if viewed based on volume, exports of basic metal product commodities increased by 26.6% in 2023, which makes export volume growth from 2015 to 2023 reach 21.7% (CAGR).

The emergence of base metal products as commodities with the second highest export value in Indonesia has occurred since 2020, after the launch of Law Number 3 of 2020 concerning Amendments to Law Number 4 of 2009 concerning Mineral and Coal Mining which mandates that mineral commodities and coal is no longer exported raw. This then triggered the commodity downstreaming program to be further intensified. Base metal mining products are no longer allowed to be exported without being processed domestically first. Therefore, the added value resulting from exports of base metal products continues to increase. This condition then strengthened Indonesia's trade balance so that it could continue to experience a surplus since May 2020 or 46 months ago even though it was faced with a slowdown in world trade and normalization of commodity prices.

## Exhibit 2. Development of Indonesia's 3 Highest Value Export Products

Source: Central Statistic Agency and Bank Indonesia, 2024.

Continued to page 3

The main cause of the increase in exports of base metal products is the rapid growth in the export value of Ferro Alloy commodities. This commodity has experienced significant growth, where in 2014 the export value was only USD0.3 billion with a share of 28.90% of all base metal product exports, then it grew until in 2023 it reached USD15.3 billion with a share of 57.29%. This increase was supported by Ferro Nickel exports (99.9% share of Ferro Alloy) which increased significantly after the downstream policy with value growth over the last 10 years reaching 48% (CAGR).